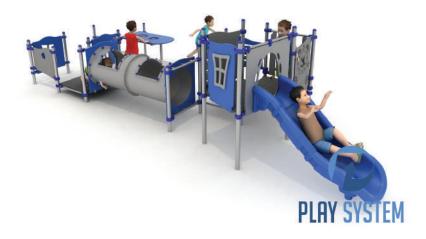

# Set contains:

17 poles, 3 square platform, 1 trapezoidal platform, LLDPE single slide, Rope entrance, Tubular passage with transparent elements, 8 HDPE panels plugs for posts, connecting elements.

The finishing elements of the square may differ from those presented in the visualization