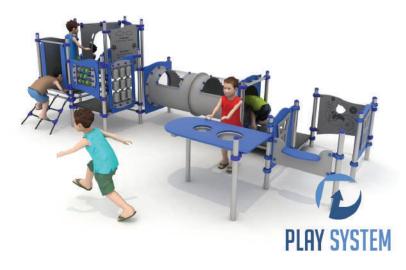

# Set contains:

17 poles, 3 square platform, 1 trapezoidal platform, LLDPE single slide, Rope entrance, Tubular passage with transparent elements, 8 HDPE panels plugs for posts, connecting elements.

The finishing elements of the square may differ from those presented in the visualization