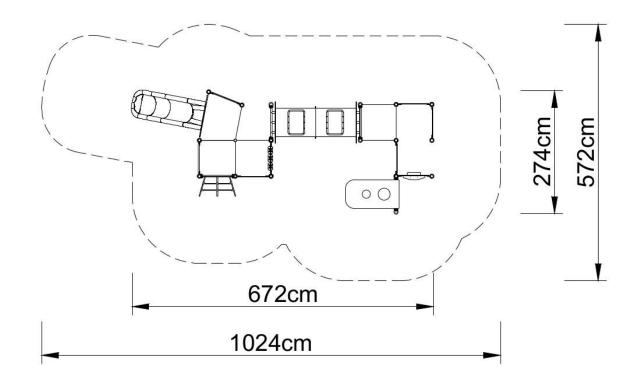

### Technical data:

length: 672 cm, width: 274 cm,

platform height: 20, 40, 60, 80 cm,

free fall height: 60 cm,

fall zone: 1024 x 572 cm,

safety standards: EN 1176-1; EN 1176-3,