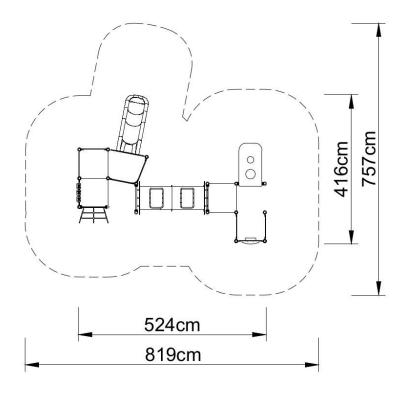

### **Technical data:**

length: 524 cm, width: 416 cm,

platform height: 20, 40, 60, 80 cm,

free fall height: 60 cm,

fall zone: 819 x 757 cm,

safety standards: EN 1176-1; EN 1176-3,