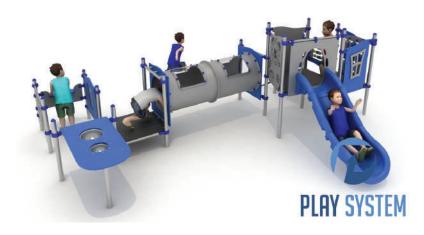

## **Set contains:**

17 poles, 3 square platforms, 1 trapezoidal platform, LLDPE single slide, Rope entrance, Tubular passage with transparent elements, 8 HDPE panels, connecting elements.

The finishing elements of the square may differ from those presented in the visualization