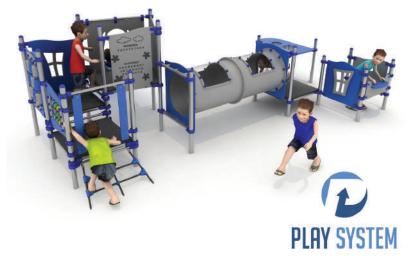

## **Set contains:**

17 poles, 3 square platforms, 1 trapezoidal platform, LLDPE single slide, Rope entrance, Tubular passage with transparent elements, 8 HDPE panels, connecting elements.

The finishing elements of the square may differ from those presented in the visualization