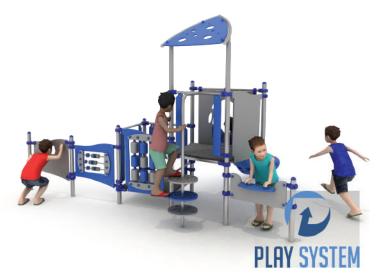

# **Set contains:**

9 poles,

1 square platform,

1 trapezoidal platform,

LLDPE single slide,

4 HPDE panels, Covered tower plugs for posts, connecting elements.

The finishing elements of the square may differ from those presented in the visualization