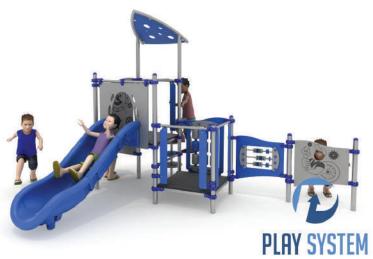

# **Set contains:**

9 poles,

1 square platform,

1 trapezoidal platform,

LLDPE single slide,

4 HPDE panels, Covered tower plugs for posts, connecting elements.

The finishing elements of the square may differ from those presented in the visualization

Slide made of LLDPE, UV proof,

finishing elements (tube connector) made using the rotational method of low density polyethylene - LLDPE,

clamps and connectors made of aluminum casting stainless steel nuts, screws