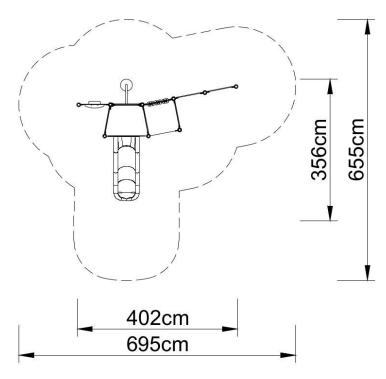

## **Technical data:**

length: 402 cm, width: 356 cm, platform height: 20, 60 cm, free fall height: 60 cm,

fall zone: 695 x 655 cm,

safety standards: EN 1176-1; EN 1176-3,