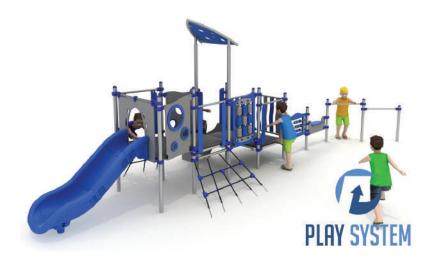

# Set contains:

14 poles,

3 square platform,

1 trapezoidal platform,

Covered tower,

Tower

LLDPE single slide,

stairs

2 rope entrance

7 HDPE panels,

plugs for posts,

connecting elements.

The finishing elements of the square may differ from those presented in the visualization