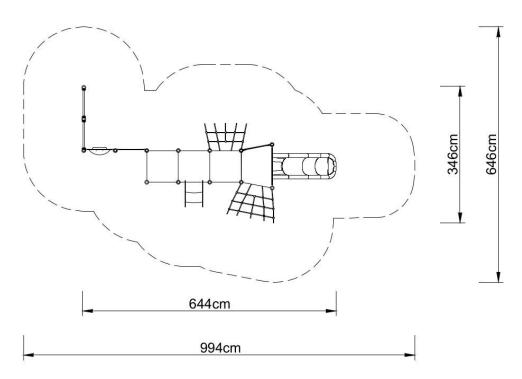

### **Technical data:**

length: 644 cm, width: 346 cm,

platform height: 40, 60, 80 cm,

free fall height: 80 cm,

fall zone: 994 x 646 cm,

safety standards: EN 1176-1; EN 1176-3,