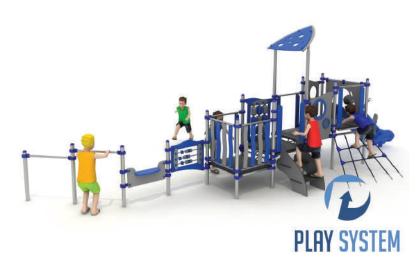

# Set contains:

14 poles,

3 square platform,

1 trapezoidal platform,

Covered tower,

Tower

LLDPE single slide,

stairs

2 rope entrance

7 HDPE panels,

plugs for posts,

connecting elements.

The finishing elements of the square may differ from those presented in the visualization