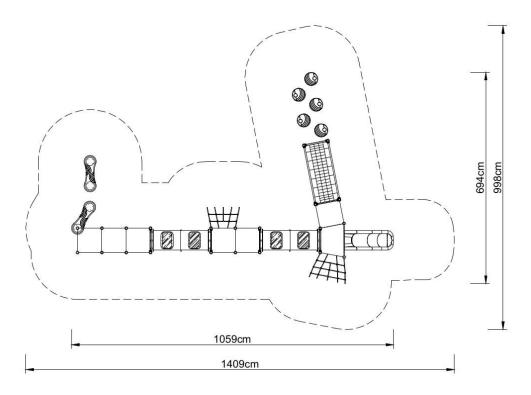

#### Technical data:

| length:           | 1059 cm,              |
|-------------------|-----------------------|
| width:            | 694 cm,               |
| platform height:  | 40, 60, 80, 120 cm,   |
| free fall height: | 120 cm,               |
| fall zone:        | 1409 x 998 cm,        |
| safety standards: | EN 1176-1; EN 1176-3, |