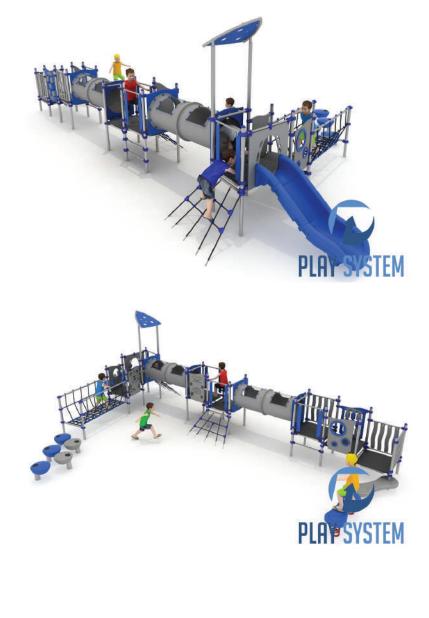

### PLAYSYSTEM CB1603

### Set contains:

14 poles,6 square platforms,1 trapezoidal platform,1 covered tower,2 Tube conectors with windows,Hanging bridge2 Rope entrance

7 HDPE panels, LLDPE single slide, Entry ladder, Balancing bench Train rods plugs for posts, connecting elements.

The finishing elements of the square may differ from those presented in the visualization

PLAY SYSTEM https://www.playsystem.com.vn/