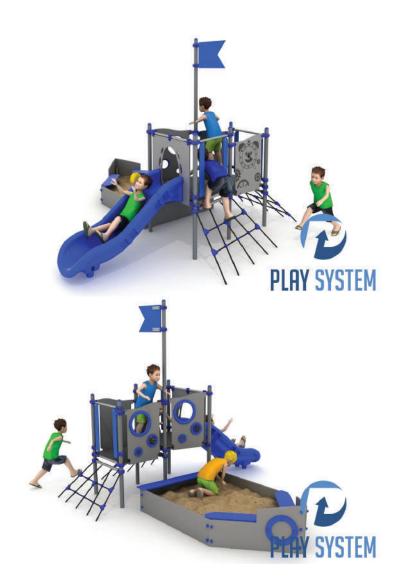

### PLAYSYSTEM CB1604

## Set contains:

6 poles, 1 square platform, 1 tapezoidal platform, LLDPE single slide, 2 rope entrances, Three educational panels, Ship sandpit

**PLAY SYSTEM** https://www.playsystem.com.vn/