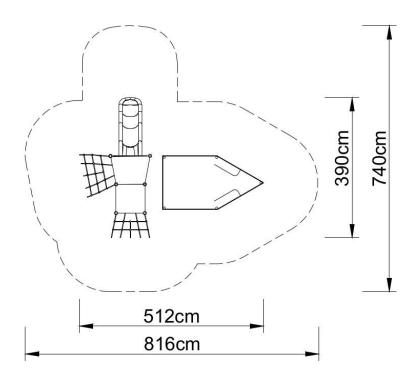

#### **Technical data:**

length: 512 cm width: 390 cm platform height: 90 cm

fall zone: 816 x 740 cm safety standards: EN 1176-1:2009.