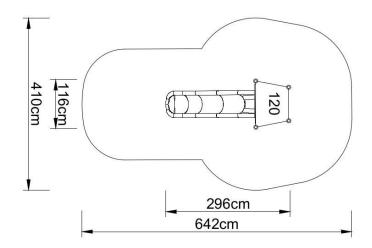

#### Technical data:

| length:           | 296 cm                         |
|-------------------|--------------------------------|
| width:            | 116 cm                         |
| platform height:  | 120 cm, total 350 cm           |
| free fall height: | 120 cm                         |
| fall zone:        | 642 x 410 cm                   |
| safety standard:  | EN 1176-1:2009; EN 1176-3:2009 |