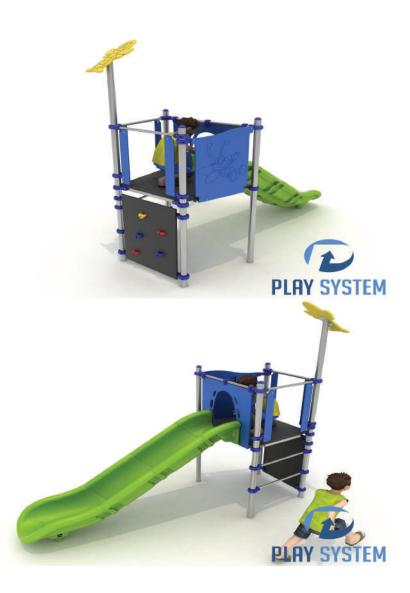

# **PLAY SYSTEM**

PLAYSYSTEM E8031

### Set contains:

4 poles, 1 trapezoidal platform, entry ladder, climbing wall, single slide for 120cm platform, HPL panel, pole caps, 1 decorative HPL roof, Stainless steel screws and nuts

PLAY SYSTEM https://www.playsystem.com.vn/