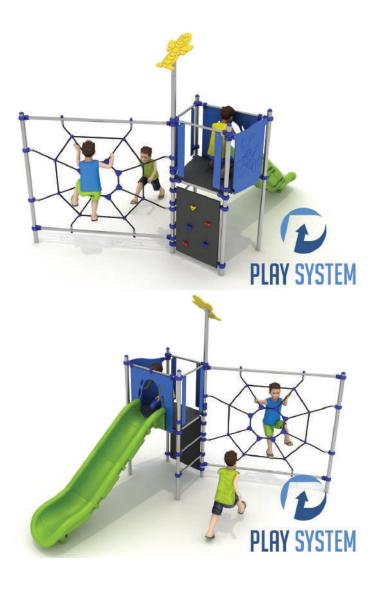

### Set contains:

5 poles, 1 trapezoidal platform, entry ladder, climbing wall, spider web single slide for 120cm platform, HPL panel, pole caps, 1 decorative HPL roof, Stainless steel screws and nuts

**PLAY SYSTEM** https://www.playsystem.com.vn/

#### **Materials:**

60cm diameter poles with made of stainless steel, quality AlSl304, Galvanized steel platforms, powder coated with polyester paint, 15mm thickness antiskid HDPE floor,

Panels and roof 10mm thickness HPL sheets, uv stabilized, made for outside use

Slide made of rotomoulded LLDPE,

Clamps and connectors made of aluminum casting,

Stainless steel nuts, screws.