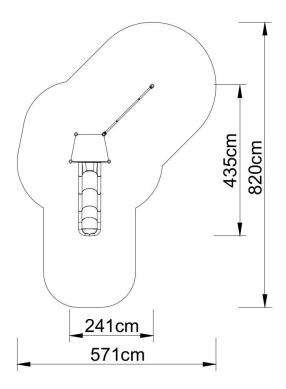

## **Technical data:**

length: 435 cm width: 241 cm

platform height: 120 cm, total 350 cm

free fall height: 180 cm

fall zone: 820 x 571 cm

safety standard: EN 1176-1:2009; EN 1176-3:2009