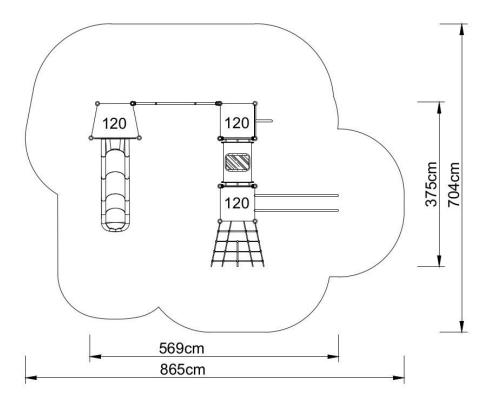

#### **Technical data:**

length: 569 cm width: 375 cm

platform height: 120 cm, total 350 cm

free fall height: 120 cm

fall zone: 865 x 704 cm

safety standard: EN 1176-1:2009; EN 1176-3:2009