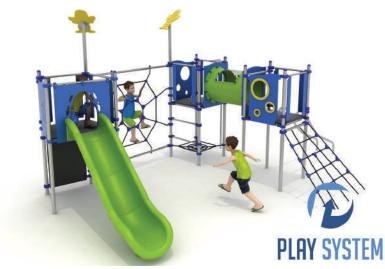

# Set contains:

12 poles, 1 trapezoidal platform, 2 square platforms, entry ladder, climbing wall, entry net, spider web, mini spider web,

tube conector, single slide for 120cm platform, pole slide, 3 HPL panels, pole caps, 2 decorative HPL roofs, Stainless steel screws and nuts