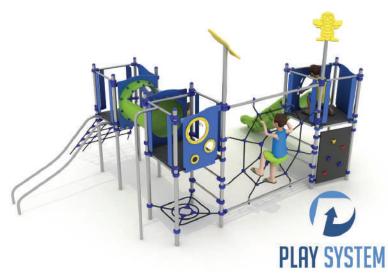

# Set contains:

12 poles, 1 trapezoidal platform, 2 square platforms, entry ladder, climbing wall, entry net, spider web, mini spider web,

tube conector, single slide for 120cm platform, pole slide, 3 HPL panels, pole caps, 2 decorative HPL roofs, Stainless steel screws and nuts