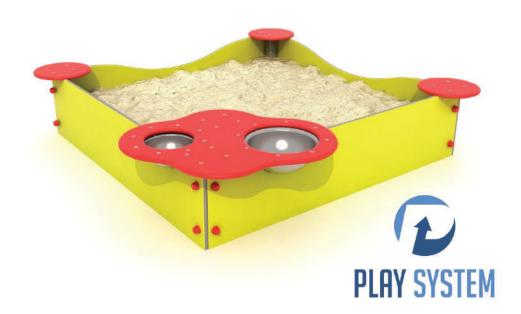

## **PLAYSYSTEM F006**

Corner posts made of galvanized steel tube and powder coated. Sidewalls and roof made of HDPE board colored in a weather-resistant mass.

#### Materials:

- metal elements made of powder-coated galvanized steel,
- side walls made of HDPE board colored in a weather-resistant mass.

### Security:

- galvanized steel powder coated.Stainless steel screws.