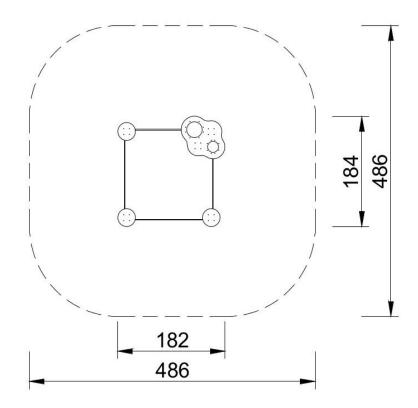

## Technical data:

- length: 182 cm
- width: 184 cm
- height: 35 cm
- security zone: 486 x 486 cm
- safety standards EN 1176-1: 2009.