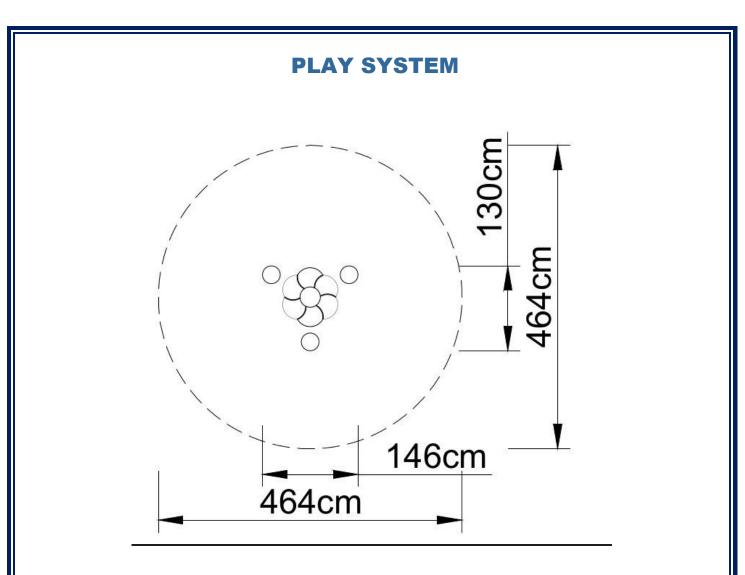

### Technical data:

- □ length: 146 cm
- □ width: 130 cm
- □ height: 50 cm
- □ security zone: 464 x 464 cm
- □ safety standard: EN 1176-1.