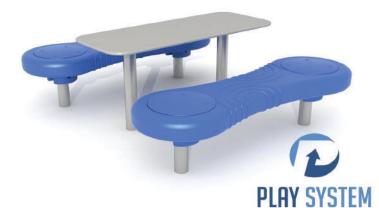

# PLAYSYSTEM F211

A play set containing a table with two benches. The support elements of the set are made of stainless steel. Table made of HDPE plastic, benches made of LLDPE. The finishing elements may differ from presented in the visualization.

### Technical data:

- length: 120 cm,
- width: 140 cm,
- free fall height: 50 cm,
- fall zone: 419 x 439 cm,
- safety standards PN-EN 1176-1,

#### Materials:

- metal elements made of stainless steel,
- table made of HDPE plastic, benches made of LLDPE plastic,