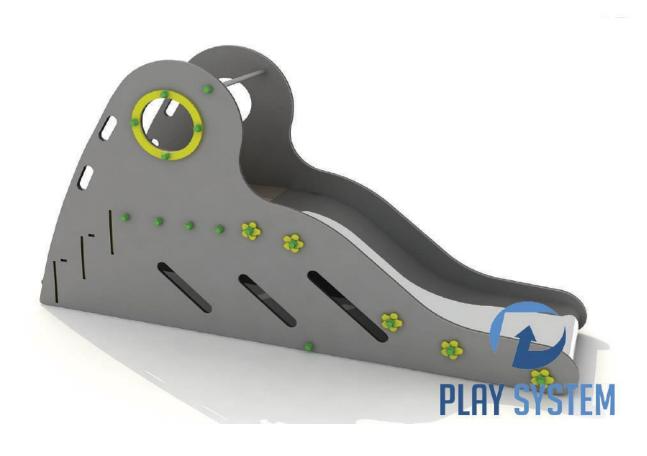

## **PLAYSYSTEM F2111**

The sides of the slide are made of PE-HD sheets, resistant to discoloration and UV radiation, the surface of the slide made of stainless steel sheet. Metal elements made of thickly walled steel, triple anti-corrosion and powder coated. Connecting elements, i.e. screws, etc. made of stainless steel. Play equipment must be installed on a secure surface.

Sides of the slide are made of PE-HD,