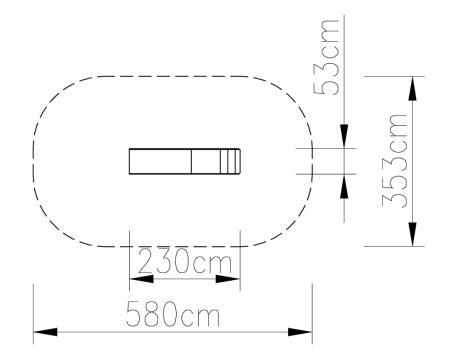

#### Technical data:

- length: 230 cm,
- width: 53 cm,
- total height: 125 cm,
- free fall height: 125 cm,
- fall zone: 580 x 353 cm,
- safety standards PN-EN 1176-1; PN-EN 1176-3,
- age range: 1-6 years.