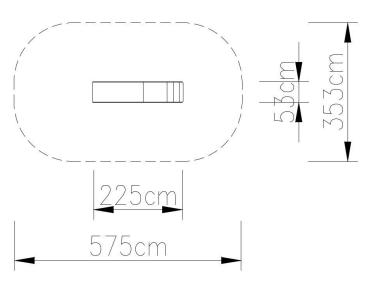

# Technical data:

length:
width:
total height:
free fall height:

225 cm,
53 cm,
175 cm,
90 cm,
575 x 356

• fall zone: 575 x 353 cm,

• safety standards PN-EN 1176-1; PN-EN 1176-3,

• age range: 1-6 years.