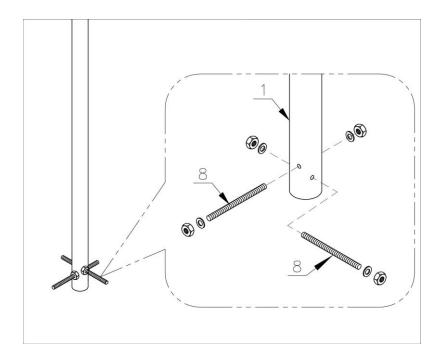

### **Foundation:**

- Dig trenches in the ground for foundations with a depth of 70 cm
- Fixing anchors to the posts. Pass the M8 rods through the holes at the bottom of the poles and turn.