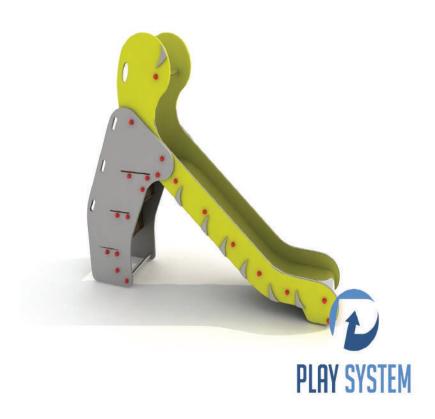

## **PLAYSYSTEM F2112**

Snake-shaped slide. The sides of the slide are made of the PE-HD plate, resistant to discoloration and UV radiation, the surface of the slide made of stainless steel sheet. Metal elements made of thickly walled steel, triple anti-corrosion and powder coated. Connecting elements, i.e. screws, etc. made of stainless steel. Play equipment must be installed on a secure surface.

#### **Materials:**

• metal elements made of steel, which is triple protected against corrosion by hot dip galvanizing, chromating and powder coating with a polyester coating, ensuring high resistance to weather conditions, discoloration in UV rays,

· Housing slide from PE-HD plate,

#### **Security:**

- zinc-plated steel, chromated and powder-coated with polyester coating,
- stainless steel screws.