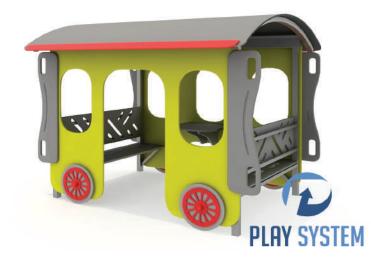

## **PLAYSYSTEM F2120**

Trolley set. Supporting elements of the set made of stainless steel. Plastic panels made of HDPE sheet. The columns are finished with plastic plugs. The finishing elements may differ from presented in the visualization.

### Technical data:

- length: 150 cm,
- width: 110 cm,
- height: 190 cm,
- fall zone: 450 x 407 cm,
- safety standards PN-EN 1176-1; PN-EN 1176-3,

#### Materials:

• metal elements made of stainless steel, ensuring high resistance to weather conditions, discoloration in UV rays,

• panels, roofs made of HDPE plastic,

• galvanized steel and powder coated platforms with polyester paints covered with a waterproof slip plate.