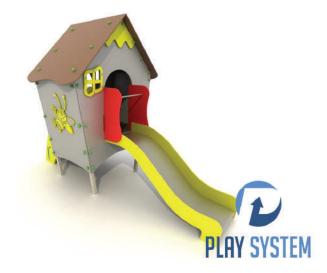

## **PLAYSYSTEM F2130**

A play set designed for the youngest children. Supporting elements of the set, platforms, galvanized steel rail rails painted with powder. The slide is made of stainless steel with HDPE sides. HDPE plastic panels. The columns are finished with plastic plugs.

The finishing elements may differ from presented in the visualization.

#### **Technical data:**

- length: 275 cm,
- width: 150 cm,
- height: 210 cm,
- fall zone: 622 x 447 cm,
- free fall height: 60 cm,
- safety standards PN-EN 1176-1; PN-EN 1176-3,