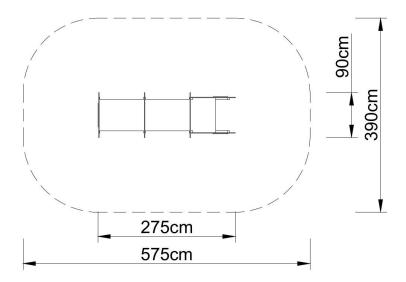

# **Technical data:**

length: 275 cm,width: 90 cm,height: 145 cm,

• fall zone: 575 x 390 cm,

• safety standards PN-EN 1176-1; PN-EN 1176-3,

**PLAY SYSTEM** https://www.playsystem.com.vn/