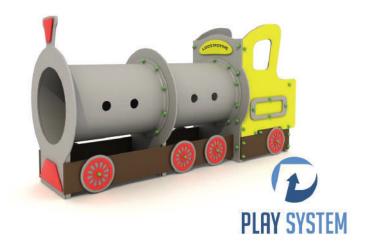

#### **PLAYSYSTEM F2151**

A play set Locomotive. Supporting elements of the set made of stainless steel. Plastic panels made of HDPE. The columns are finished with plastic plugs. The set is equipped with a tube passage. The finishing elements may differ from presented in the visualization.