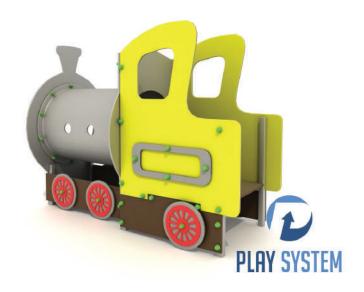

# **PLAYSYSTEM F2152**

Set Locomotive. Supporting elements of the set made of stainless steel. Plastic panels made of HDPE sheet. The columns are finished with plastic plugs. The set is equipped with a tube passage. The finishing elements may differ from presented in the visualization.

# **Technical data:**

length: 184 cm,
width: 90 cm,
height: 145 cm,
fall zone: 484 x 390 cm,

• safety standards PN-EN 1176-1; PN-EN 1176-3,