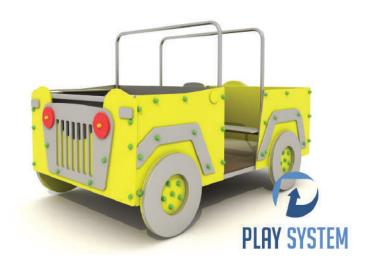

## **PLAYSYSTEM F2161**

A car. Supporting elements of the set are made of steel. Plastic panels made of HDPE sheet. Poles finished with plastic plugs.

The finishing elements may differ from presented in the visualization.

# **Technical data:**

length: 250 cm,
width: 150 cm,
free fall height: less than 40 cm,
fall zone: 550 x 450 cm,

• safety standards PN-EN 1176-1; PN-EN 1176-3,

### **Materials:**

- metal elements made of steel, ensuring high resistance to weather conditions, discoloration in UV rays,
- panels, roofs made of HDPE plastic,
- galvanized steel and powder coated platforms with polyester paints covered with a waterproof slip plate.