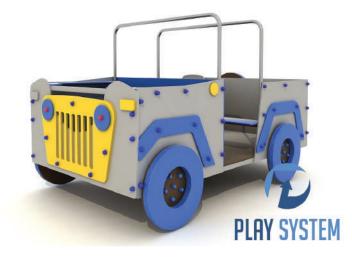

## **PLAYSYSTEM F2162**

A car. Supporting elements of the set are made of steel. Plastic panels made of HDPE sheet. Poles finished with plastic plugs.

The finishing elements may differ from presented in the visualization.

## Technical data:

- length: 250 cm,
- width: 150 cm,
- free fall height: less than 40 cm,
- fall zone: 550 x 450 cm,
- safety standards PN-EN 1176-1; PN-EN 1176-3,

### Materials:

• metal elements made of steel, ensuring high resistance to weather conditions, discoloration in UV rays,

• panels, roofs made of HDPE plastic,

• galvanized steel and powder coated platforms with polyester paints covered with a waterproof slip plate.