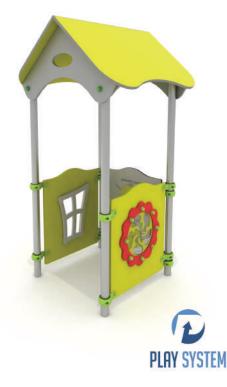

## PLAYSYSTEM F5016

A play set consisting of a covered house with panels: moving sands, a mathematical panel and a window. Support elements of the set, such as poles, made of stainless steel. Panels made of HDPE sheet, resistant to atmospheric conditions.

### **Technical data:**

- Length: 102 cm
- width: 102 cm
- Height: 250 cm
- Required area: 402 x 402 cm
- Safety Standard: PN-EN 1176-1, PN-EN 1176-3