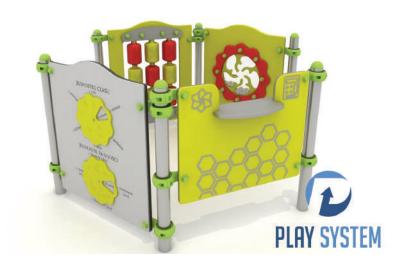

### **PLAYSYSTEM F5034**

Play set consisting of educational panels.

Columns Ø60 mm in diameter are made of stainless steel. Panels made of HDPE panels, resistant to discoloration and UV radiation. Connecting elements, i.e. screws, etc. made of stainless steel.

### **Technical data:**

• Device category: freestanding play devices

Dimensions: 198 x 172 x 80 cm
Minimum square area: 472 x 503 cm
Safety standards: PN-EN 1176-1;
Age range: 2-6 years

### **Materials:**

- metal elements made of stainless steel, showing high resistance to weather conditions, discoloration in UV rays,
- Panels made of HDPE panels resistant to UV discoloration,

**PLAY SYSTEM** 