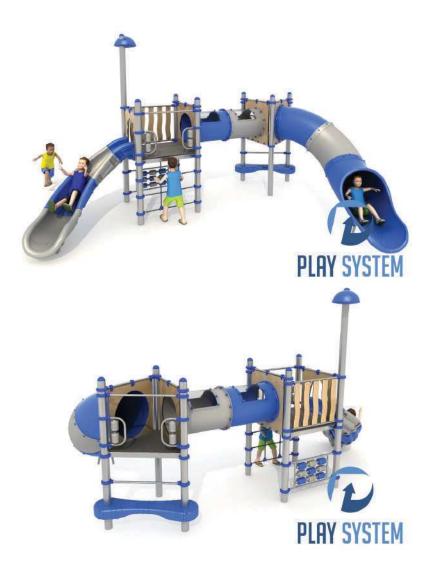

### Set contains:

- □ 1 triangular platform
- □ 1 square platform,
- Single tube swivel slide from the platform 120 cm

- Single swivel slide from the platform 120 cm,
- □ 1 XOX panel in staineless steel frame
- □ connecting elements.
- □ 1 LLDPE decorative roof,
- □ 1 Panel made of HPL sheet.

#### **Materials:**

- ☐ Galvanized steel platforms, powder coated with polyester paint, antiskid and waterproof 15 mm thickness HDPE floor.
- Panels 10 mm thickness HPL sheets, uv stabilized, made for outside use.
- ☑ Slides and steps made of rotomoulded LLDPE,
- ☑ Clamps and connectors made of aluminum casting,
- Stainless steel nuts, screws and connecting elements.