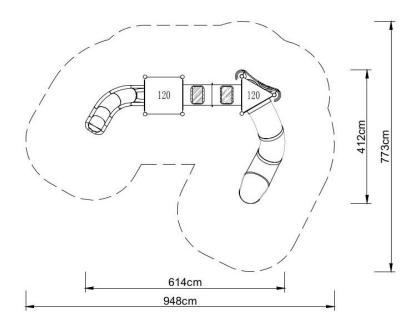

## **Technical data:**

| $\boxtimes$ | Length:          | 614 cm |
|-------------|------------------|--------|
|             | Width:           | 412 cm |
|             | Height:          | 350 cm |
| $\boxtimes$ | Platform height: | 120 cm |
| $\boxtimes$ | Fre fall height: | 120 cm |
| _           |                  |        |