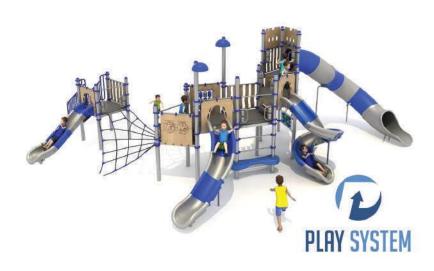

### Set contains:

- 15 poles,
- □ 4 square platforms,
- Stairs with a railing 120cm,
- □ Ladder for platform 160cm,
- Single slide for 120cm platform,
- Single curved slide for 160cm platform 160cm,
- Single spiral slide for 200cm platform,

- □ Curved tube slide for 240cm platform,
- □ 1 XOX panel in stailness steel frame,

- □ Pole caps,

**PLAY SYSTEM** https://playsystem.com.vn/

### **Materials:**

- \* Galvanized steel platforms, powder coated with polyester paint, antiskid and waterproof 15 mm thickness HDPE floor.
- \* Panels 10 mm thickness HPL sheets, uv stabilized, made for outside use.
- \* Slides and steps made of rotomoulded LLDPE,
- \* Clamps and connectors made of aluminum casting,
- \* Stainless steel nuts, screws and connecting elements.