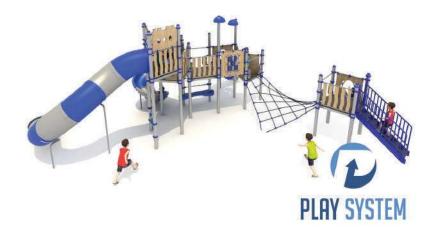

### Set contains:

- 15 poles,
- □ 4 square platforms,
- Stairs with a railing 120cm,
- □ Ladder for platform 160cm,
- Single slide for 120cm platform,
- Single curved slide for 160cm platform 160cm,
- Single spiral slide for 200cm platform,

- □ Curved tube slide for 240cm platform,
- □ 1 XOX panel in stailness steel frame,

- □ Pole caps,

**PLAY SYSTEM** https://playsystem.com.vn/