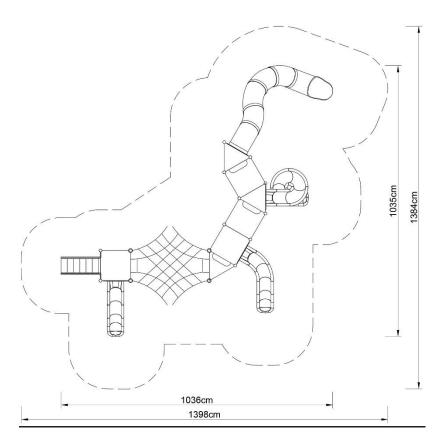

### **Technical data:**

☑ Length: 1036 cm☑ Width: 1035 cm

☑ Platform height: 120, 160, 200, 240, total 320cm

☐ Fall zone: 1398 x 1384 cm

☐ Safety standard: EN 1176-1:2009; EN 1176-3:2009