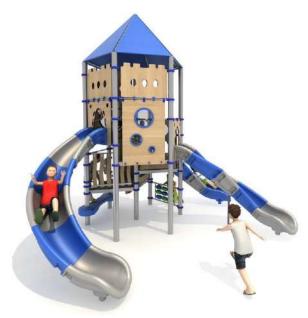

# Set contains:

7 poles, 6 triangle paltforms, LLDPE entry step, Single curved slide for 120cm. platform, Single curved slide for 160cm. platform, Single curved slide for 200cm. platform, 1 XOX panel in staineless steel

1 XOX panel in staineless steel frame,

Hexagon roof,

Pole caps,

10 Panels made of HPL sheet

PLAY SYSTEM https://www.playsystem.com.vn/