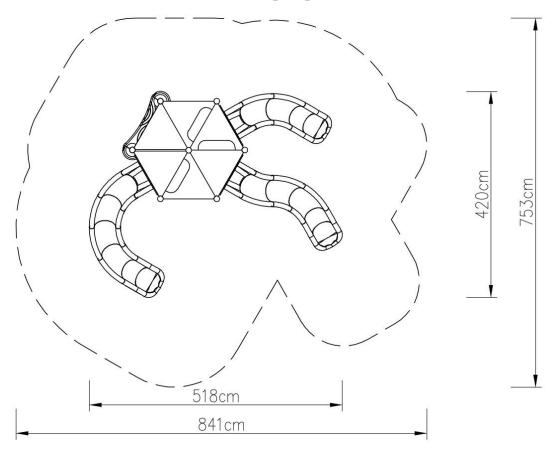

### **Technical data:**

Length: 518 cm Width: 420 cm

Platform height: 80, 120, 160, 200 cm, total 420 cm

Free fall height: 200 cm

Fall zone: 841 x 753 cm

Safety standard: EN 1176-1:2009; EN 1176-3:2009