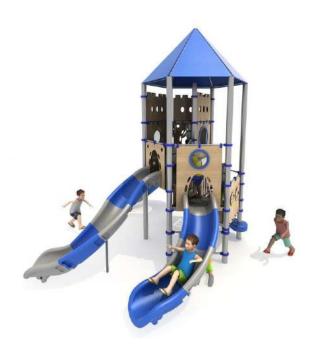

# Set contains:

7 poles, 6 triangle paltforms, LLDPE entry step, Single curved slide for 120cm. platform, Single curved slide for 160cm. platform, Single curved slide for 200cm. platform, 1 XOX panel in staineless steel

1 XOX panel in staineless steel frame,

Hexagon roof,

Pole caps,

10 Panels made of HPL sheet

PLAY SYSTEM https://www.playsystem.com.vn/