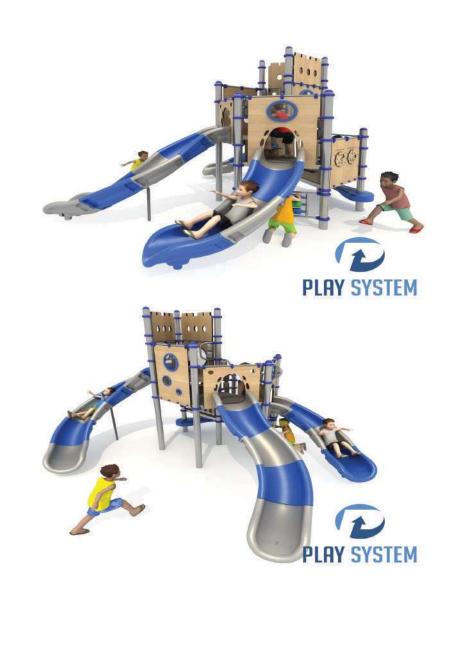

# **PLAY SYSTEM**

PLAYSYSTEM H7005

## Set contains:

- $\boxtimes$  7 poles,
- Ø 6 triangle paltforms,
- ☑ LLDPE entry step,
- Single curved slide for 120cm. platform,
- ☑ Single curved slide for 160cm. ☑ 9 Panels made of HPL sheet platform,
- Single curved slide for 200cm. platform,
- ☑ 1 XOX panel in staineless steel frame,
- $\boxtimes$  Pole caps,