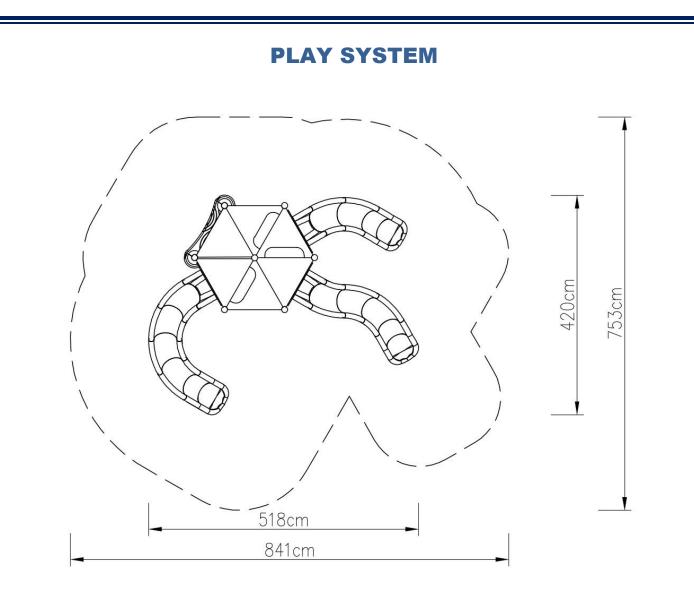

### Technical data:

 $\boxtimes$  Length:

- 518 cm
- ☑ Width: 420 cm
- ☑ Platform height: 80, 120, 160, 200 cm, total 360 cm
- ☑ Free fall height: 200 cm
- Fall zone:

Safety standard:

- 841 x 753 cm
  - EN 1176-1:2009; EN 1176-3:2009