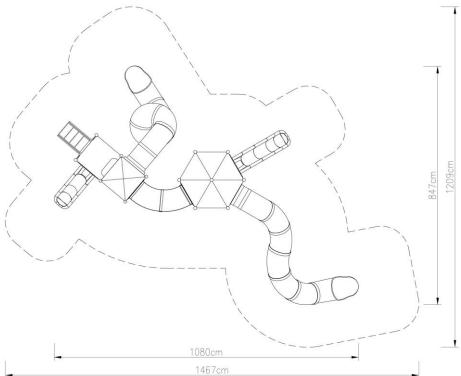

### **Technical data:**

☑ Length: 1080 cm☑ Width: 847 cm

☑ Platform height: 80, 120, 280 cm, total 500 cm