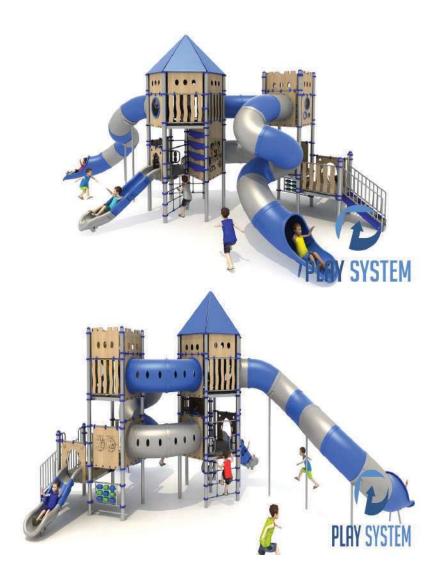

### PLAYSYSTEM H7008

### Set contains:

- □ 13 poles,
- □ 10 triangle paltforms,

- □ 2 curved tube conectors,
- Single slide for 80 cm. platform,
- Single slide for 120cm. platform,

- ☐ Curved tube slide for 280cm. platform,
- Spiral tube slide for 280cm. platform,
- □ 1 XOX panel in staineless steel frame,
- □ Pole caps,
  - □ 1 hexagon roof,