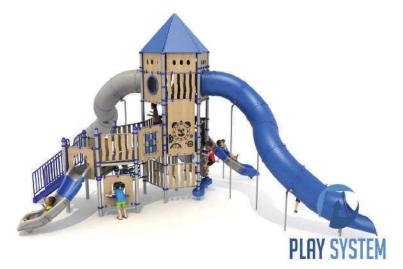

## PLAYSYSTEM H7009

## Set contains:

- 12 poles,
- □ 12 triangle platforms,
- □ LLDPE entry step,
- Stairs with railings,
- Single curve slide for 120cm. platfrom,

- □ 1 XOX panel in staineless steel frame,
- □ Ladder between the levels of the towers
- □ Pole caps,
- □ 1 hexagon roof for tower,
- □ 25 Panels made of HPL sheet