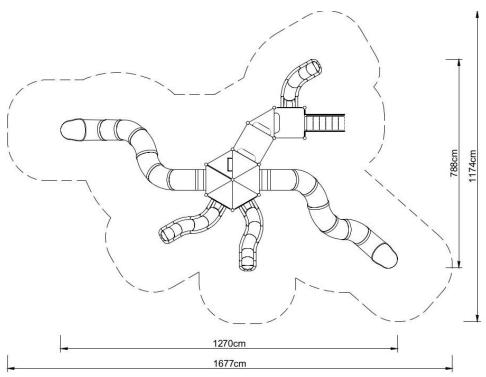

## Technical data:

☑ Length: 1270 cm☑ Width: 788 cm

☑ Platform height: 120, 160, 200, 240, 320 cm, total 500 cm