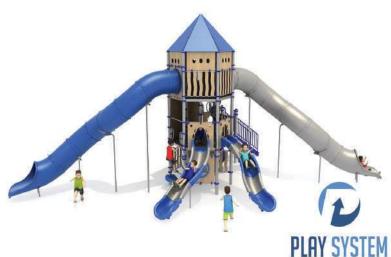

## PLAYSYSTEM H7009

## Set contains:

- 12 poles,
- □ 12 triangle platforms,
- □ LLDPE entry step,
- Stairs with railings,
- Single curve slide for 120cm. platfrom,

- □ 1 XOX panel in staineless steel frame,
- □ Ladder between the levels of the towers
- □ Pole caps,
- □ 1 hexagon roof for tower,
- □ 25 Panels made of HPL sheet