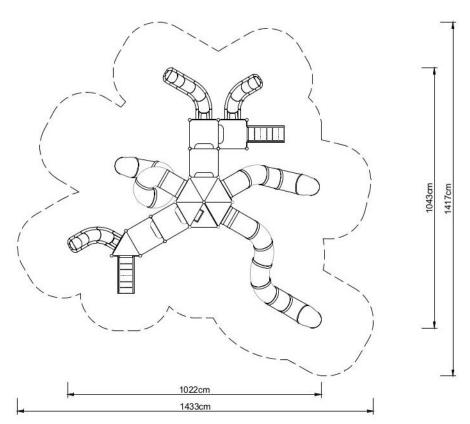

## **PLAY SYSTEM**

### Technical data:

☑ Length: 1022 cm☑ Width: 1043 cm

☑ Platform height: 120, 160, 300 cm, total 500 cm