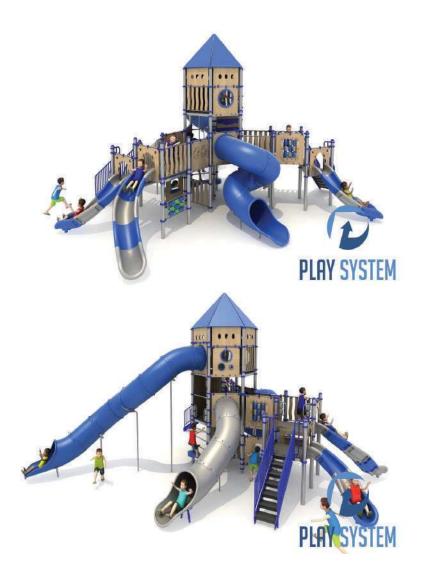

# **PLAY SYSTEM**

# PLAYSYSTEM H7010

### Set contains:

- 18 poles,
- □ 12 triangle platforms,

- ☑ 2 Single curved slides for 120cm. platfrom,
- Single slide, curved for 160cm. platfrom,
- ∑ 2 Tube slide for 160cm. platform,
- ☐ Curved tube slide for 320cm. platform,
- □ Pole caps,
- □ 1 hexagon roof,