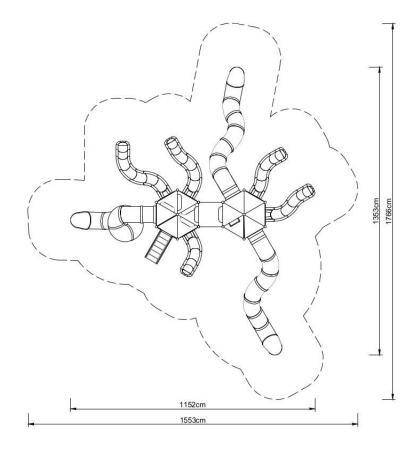

### Technical data:

⊠ Length:

| 1 | 152 | cm |
|---|-----|----|
|   |     |    |

240 cm

- ☑ Width: 1353 cm
- ☑ Platform height:
- Free fall height:
- Ø Fall zone:
- Safety standard:
- 1553 x 1766 cm

120, 160, 200, 240, 280, 320cm, total 500 cm

standard: EN 1176-1:2009; EN 1176-3:2009