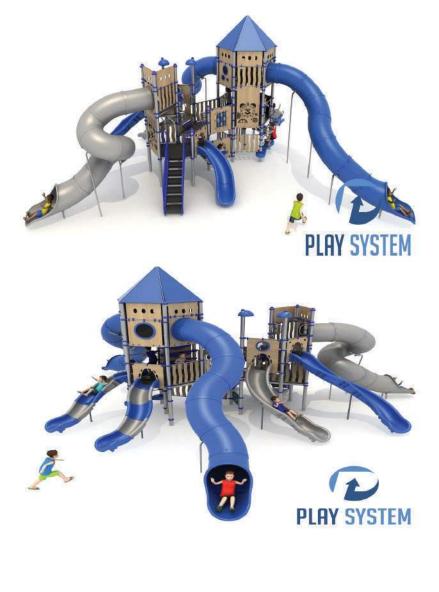

#### Set contains:

- $\boxtimes$  14 poles,
- □ 18 triangle platforms,
- $\boxtimes$  1 quadrant platforms,
- ☑ LLDPE entry step,
- Entry ladder,
- $\boxtimes$  Stairs with railings,
- Single curved slide for 120cm platform
- ☑ 2 single curved slides for 160cm platform
- Single curved slide for 200cm. platform

- Single curved slide for 240cm. platform,
- Sprial tube slide for 280cm. platform,
- $\boxtimes$  2 curved tube slides for 320cm. platform,
- ☑ 1 XOX panel in staineless steel frame
- $\boxtimes$  Pole caps,
- $\boxtimes$  1 hexagon roof,
- ☑ 30 Panels made of HPL sheet

### Materials:

- I14 mm diameter poles with made of stainless steel, quality ASIS304
- Galvanized steel platforms, powder coated with polyester paint, antiskid and waterproof 15 mm thickness HDPE floor.
- Panels 10 mm thickness HPL sheets, uv stabilized, made for outside use.
- ☑ Hexagon roof 10 mm thickness HPL sheets, uv stabilized, made for outside use.
- Slides and steps made of rotomoulded LLDPE,
- ☑ Clamps and connectors made of aluminum casting,
- Stainless steel nuts, screws and connecting elements.