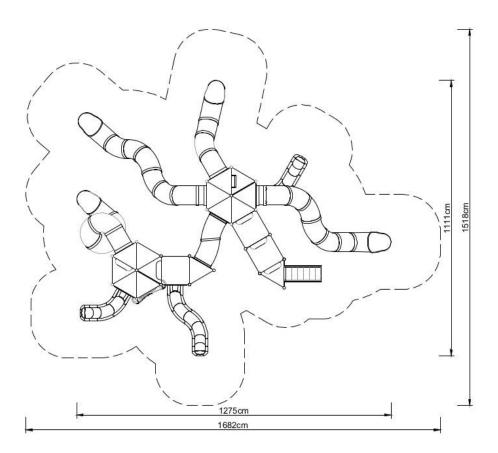

### **Technical data:**

☑ Length: 1275 cm☑ Width: 1111 cm

☑ Platform height: 120, 160, 200, 320 cm, total 500 cm