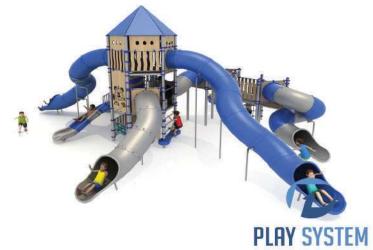

## Set contains:

- □ 19 triangle platforms,
- □ 1 LLDPE entry step,
- Stairs with railings,
- □ Curved tube conector,
- Single curved slide for 120cm. platform,
- Single curved slide for 160cm. platform,

- Single curved slide for 200cm. platform,
- Spiral tube slide for 160cm. platform,
- ☐ Curved tube slide for 160 cm platform.
- □ 2 curved tube slides for 320cm platform
- □ 1 XOX panel in staineless steel frame,
- □ 1 hexagon roof,