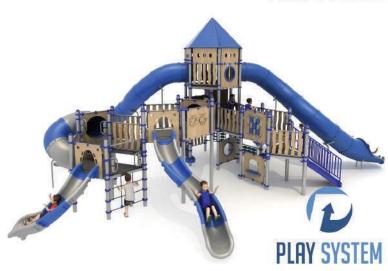

## Set contains:

- □ 19 triangle platforms,
- □ 1 LLDPE entry step,
- Stairs with railings,
- □ Curved tube conector,
- Single curved slide for 120cm. platform,
- Single curved slide for 160cm. platform,

- Single curved slide for 200cm. platform,
- Spiral tube slide for 160cm. platform,
- ☐ Curved tube slide for 160 cm platform.
- □ 2 curved tube slides for 320cm platform
- □ 1 XOX panel in staineless steel frame,
- □ 1 hexagon roof,