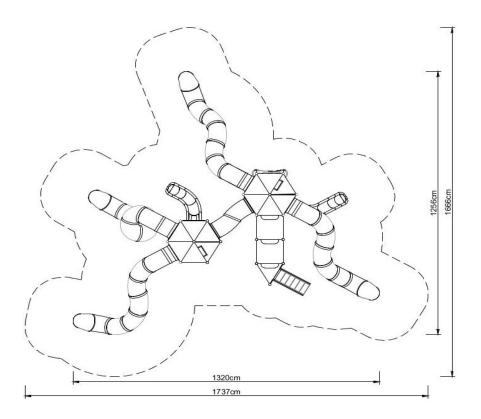

## **Technical data:**

☑ Length: 1320 cm☑ Width: 1256 cm

☑ Platform height: 120, 160, 280, 320 cm, total 500 cm