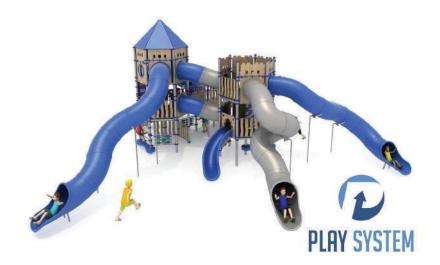

#### PLAYSYSTEM H7013

#### Set contains:

- 19 poles,

- □ 2 LLDPE entry step,
- Stairs with railings,
- □ 2 Curved tube conectors,
- platform,
- platform

- Spiral tube slide for 280cm platform,
- □ Curved tube slide for 280cm,
- □ Curved tube slide for 280cm,
- □ 2 Curved tube slide for 320cm,
- frame,
- - □ 1 Hexagon roof,