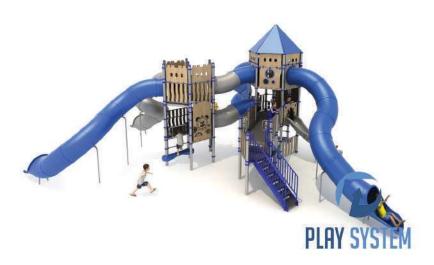

#### PLAYSYSTEM H7013

#### Set contains:

- 19 poles,

- □ 2 LLDPE entry step,
- Stairs with railings,
- □ 2 Curved tube conectors,
- platform,
- platform

- Spiral tube slide for 280cm platform,
- □ Curved tube slide for 280cm,
- □ Curved tube slide for 280cm,
- □ 2 Curved tube slide for 320cm,
- frame,
- - □ 1 Hexagon roof,