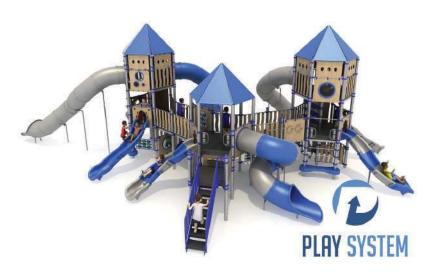

#### PLAYSYSTEM H7014

### Set contains:

- □ 2 LLDPE entry step,
- Stairs with railings,

- Spiral tube slide for 160cm. platform,
- □ 3 Curved tube slide for 320cm,
- □ Pole caps,

**PLAY SYSTEM** https://playsystem.com.vn/