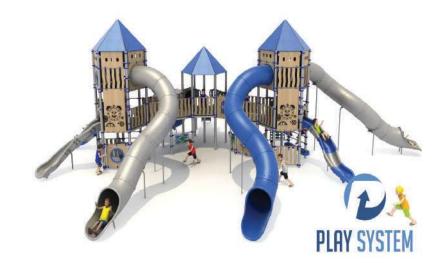

#### PLAYSYSTEM H7014

### Set contains:

- □ 2 LLDPE entry step,
- Stairs with railings,

- Spiral tube slide for 160cm. platform,
- □ 3 Curved tube slide for 320cm,
- □ Pole caps,

**PLAY SYSTEM** https://playsystem.com.vn/