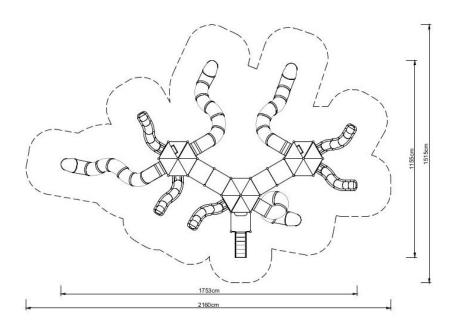

### **Technical data:**

☑ Length: 1753 cm☑ Width: 1155 cm

☑ Platform height: 80,120,160,200,240,400 cm, total 500 cm

☐ Fall zone: 2160 x 1515 cm