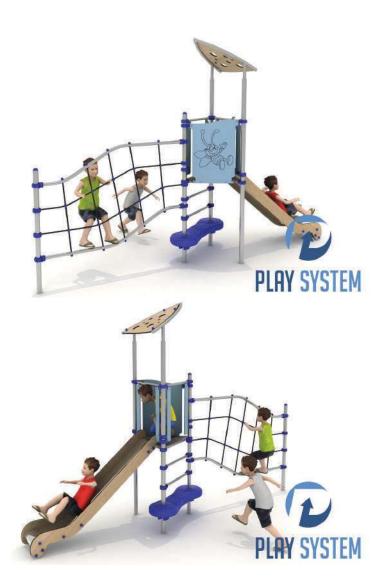

#### PLAYSYSTEM HM8002

# Set contains:

- □ 1 triangle paltform,
- ⊠ entry ladder,
- ⊠ entry step,

PLAY SYSTEM https://playsystem.com.vn/

#### **Materials:**

- ☐ Galvanized steel platforms, powder coated with polyester paint, 15mm thickness antiskid HDPE floor,
- Panels and roof 10mm thickness HPL sheets, uv stabilized, made for outside use.
- ☑ Slide made of stainless steel and of HPL sheets, UV proof. Wooden color.
- ☑ Clamps and connectors made of aluminum casting,
- Stainless steel nuts, screws.