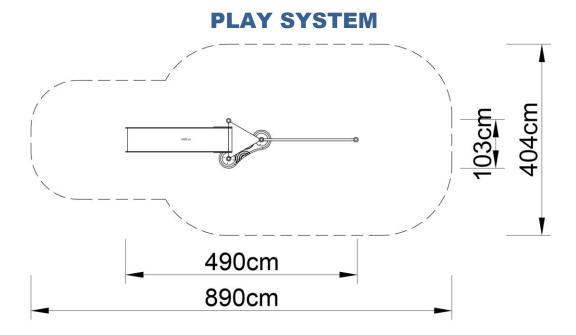

### Technical data:

☑ length: 490 cm
 ☑ width: 103 cm
 ☑ Height: 350 cm
 ☑ platform height: 120 350 cm
 ☑ free fall height: 200 cm
 ☑ fall zone: 890 x 404 cm