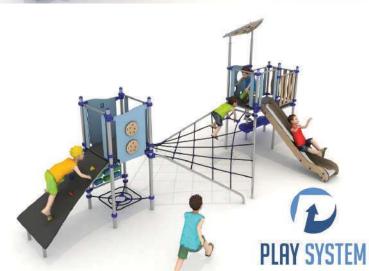

### Set contains:

- 10 poles,
- ⊠ Entry rope net,
- ☑ Entry rope net,
  ☑ Rope net conecting the towers,
  ☑ I I DPF entry step.
  ☑ 1 HPL roof,
- Single slide for 120cm. platform,Bolts, nuts.
- □ 1 XOX panel in staineless steel frame

### **Materials:**

- ☐ Galvanized steel platforms, powder coated with polyester paint, 15mm thickness antiskid HDPE floor,
- □ Panels and roof 10mm thickness HPL sheets, uv stabilized, made for outside use.
- ☑ Slide made of stainless steel and of HPL sheets, UV proof. Wooden color.
- ☑ Clamps and connectors made of aluminum casting,