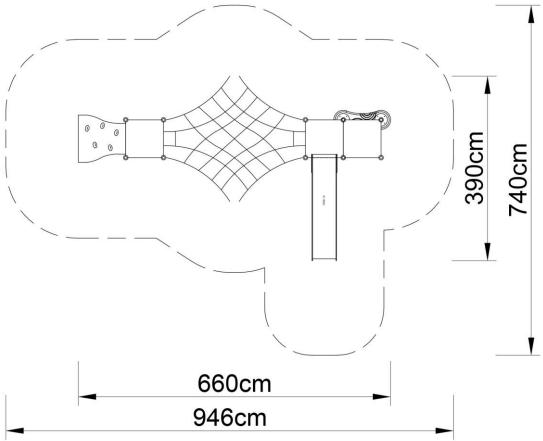

## **Technical data:**

☑ Length: 660 cm
 ☑ Width: 390 cm
 ☑ Height: 350 cm
 ☑ Platform height: 100, 120 cm
 ☑ Free fall height: 120 cm
 ☑ Fall zone: 946 x 740 cm