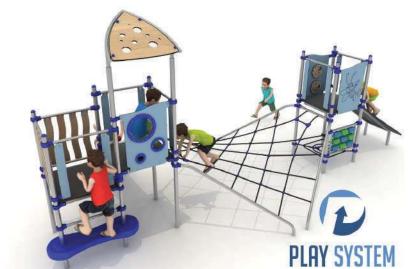

### Set contains:

- 10 poles,
- ⊠ Entry rope net,
- ☑ Entry rope net,
  ☑ Rope net conecting the towers,
  ☑ I I DPF entry step.
  ☑ 1 HPL roof,
- Single slide for 120cm. platform,Bolts, nuts.
- □ 1 XOX panel in staineless steel frame

### **Materials:**

- ☐ Galvanized steel platforms, powder coated with polyester paint, 15mm thickness antiskid HDPE floor,
- □ Panels and roof 10mm thickness HPL sheets, uv stabilized, made for outside use.
- ☑ Slide made of stainless steel and of HPL sheets, UV proof. Wooden color.
- ☑ Clamps and connectors made of aluminum casting,