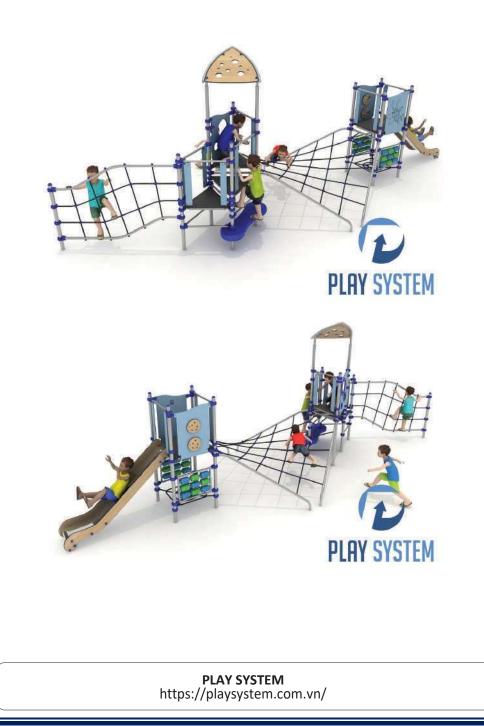

#### PLAYSYSTEM HM8006

## Set contains:

- ⊠ 10 poles,
- ☑ 1 quadrant platforms,
- $\boxtimes$  3 triangle platforms,
- ⊠ Entry ladder,
- $\boxtimes$  Rope net conecting the towers,  $\boxtimes$  Pole caps,
- ⊠ Rope net,
- $\boxtimes$  LLDPE entry step,

- ☑ Single slide for 120cm. platform,
- ⊠ HPL panels,
- ☑ 1 XOX panel in staineless steel frame
- ⊠ 1 HPLroofs,
- Bolts, nuts, screws.