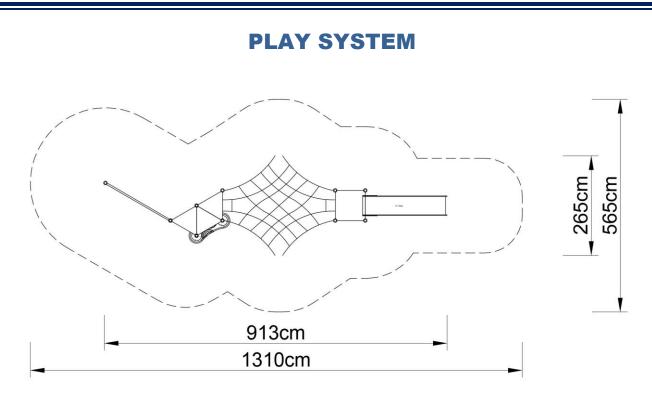

### **Technical data:**

- $\boxtimes$  Length: 913 cm
- ⊠ Width: 265 cm
- ⊠ Height: 350 cm
- Ø Platform height: 100, 120 cm
- Ø Free fall height: 200 cm
- Ø Fall zone:

- 1310 x 565 cm
- ⊠ Safety standard: EN 1176-1:2009; EN 1176-3:2009