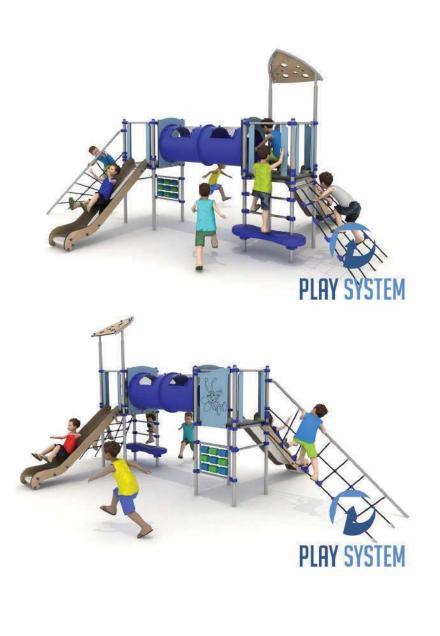

## Set contains:

- ⊠ 8 poles,
- ☑ 2 quadrant platforms,
- ⊠ Entry ladder,
- In Tube conector with windows,
- ⊠ Entry rope net,
- ☑ Twisted rope net,
- □ LLDPE entry step,

- $\boxtimes$  2 single slides for 20cm. platform,
- Ø HPL panels,
- ☑ 1 XOX panel in staineless steel frame,
- Pole caps,
- $\boxtimes$  1 HPL roofs,
- Bolts, nuts, screws.

### Materials:

- 8 60cm diameter poles with made of stainless steel, quality AISI304,
- ☑ Galvanized steel platforms, powder coated with polyester paint, 15mm thickness antiskid HDPE floor,
- Panels and roof 10mm thickness HPL sheets, uv stabilized, made for outside use.
- Slides made of stainless steel and of HPL sheets, UV proof. Wooden color.
- ☑ Clamps and connectors made of aluminum casting,
- Stainless steel nuts, screws.