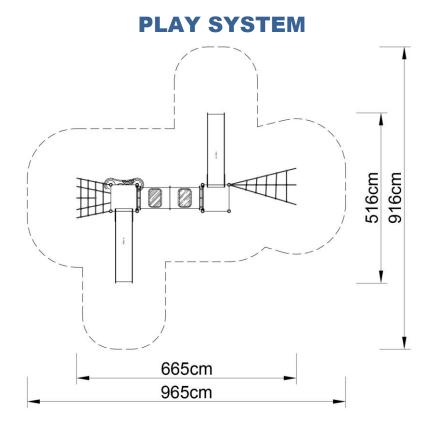

### Technical data:

- ☑ Length: 665 cm
- ☑ Width: 516 cm
- ☑ Height: 350 cm
- Platform height:
- 120 cm 120 cm
- ☑ Free fall height: 120 cm
  ☑ Fall zone: 965 x 916 cm
- ☑ Fall zone: 965 :
  ☑ Safety standard: EN 1
  - EN 1176-1:2009; EN 1176-3:2009