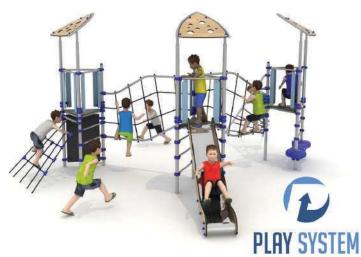

# PLAYSYSTEM HM8009

# Set contains:

- ∅ 9 poles,

- □ LLDPE entry step,

- Single slide for 120cm. platform,
- □ 1 XOX panel in staineless steel frame,

- Bolts, nuts.

**PLAY SYSTEM** https://playsystem.com.vn/