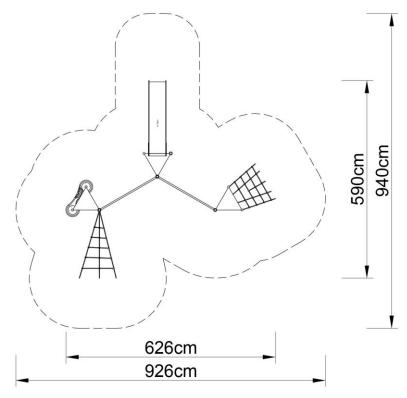

### Technical data:

☑ Length:
☑ Width:
☑ Height:
☑ Platform height:
☑ Free fall height:
☑ 200 cm

☐ Fall zone: 926 x 940 cm