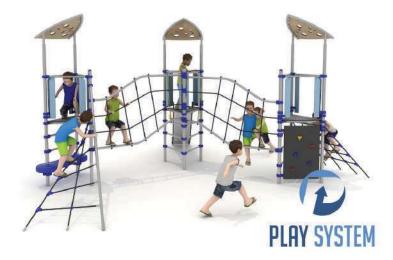

# PLAYSYSTEM HM8009

# Set contains:

- ∅ 9 poles,

- □ LLDPE entry step,

- Single slide for 120cm. platform,
- □ 1 XOX panel in staineless steel frame,

- Bolts, nuts.

**PLAY SYSTEM** https://playsystem.com.vn/