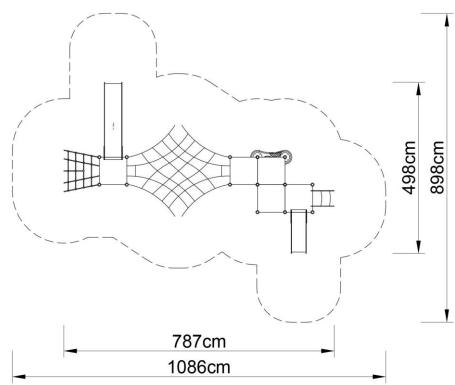

#### Technical data:

Length:

- 787 cm
- ☑ Width: 498 cm
- Height :
- 350 cm
- ☑
   Platform height:
   60, 80, 100, 120 cm
- ☑Free fall height:120 cm
- ☑ Fall zone:

- 1086 x 898 cm
- ☑ Safety standards: EN 1176-1:2009; EN 1176-3:2009