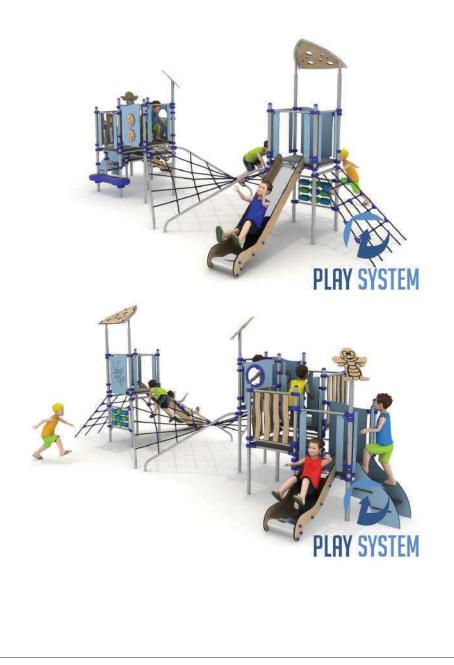

#### PLAYSYSTEM HM8010

## Set contains:

- ⊠ 14 poles,
- Ø 5 quadrant platform,
- ⊠ Entry ladder,
- ⊠ Entry rope net,
- ☑ Rope net conecting the towers,
- $\boxtimes$  LLDPE entry step,
- ⊠ steps,
- Single slide for 60cm. platform,

- Single slide for 120cm. platform,
- ⊠ HPL panels,
- ☑ 1 XOX panel in staineless steel frame,
- $\boxtimes$  Pole caps,
- $\boxtimes$  1 HPL roof,
- ☑ 2 HPL decorative roofs,

PLAY SYSTEM https://playsystem.com.vn/