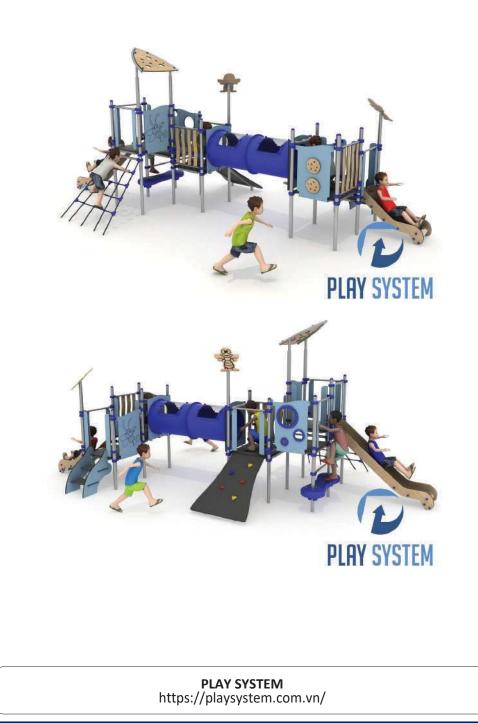

### PLAYSYSTEM HM8011

# Set contains:

- ⊠ 14 poles,
- 5 podestów kwadratowych,
- Ø Entry ladder,
- In Tube conector with windows,
- ⊠ Entry rope net,
- □ LLDPE entry step,
- ⊠ Steps,
- $\boxtimes$  Entry climbing wall,

- ⊠ Single slide for 60cm. platform,
- ☑ Single slide for 120cm. platform,
- ⊠ HPL panels,
- ☑ 1 XOX panel in staineless steel frame,
- Ø Pole caps,
- ⊠ 3 HPL roof,

# Materials:

- 8 60cm diameter poles with made of stainless steel, quality AISI304,
- Galvanized steel platforms, powder coated with polyester paint, 15mm thickness antiskid HDPE floor,
- Panels and roof 10mm thickness HPL sheets, uv stabilized, made for outside use.
- Slides made of stainless steel and of HPL sheets, UV proof. Wooden color.
- In Clamps and connectors made of aluminum casting,
- Stainless steel nuts, screws.