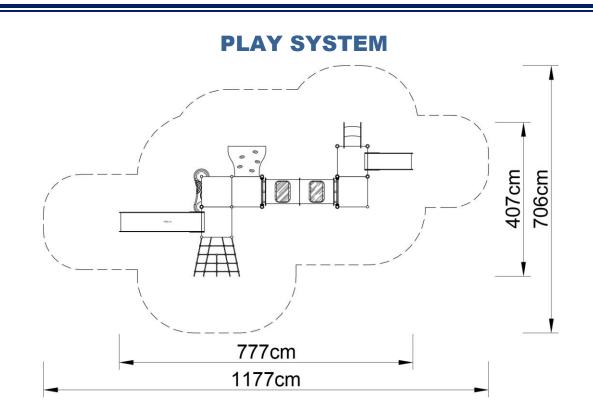

#### **Technical data:**

- Length:
- ☑ Width: 407 cm
- ☑ Height: 350 cm
- ☑ Platform height:
- 50 cm
- ht: 60, 80, 100, 120 cm

777 cm

- ☑ Free fall height: 120 cm
- Ø Fall zone:
- 1177 x 706 cm
- ☑ Safety standards: EN 1176-1:2009; EN 1176-3:2009