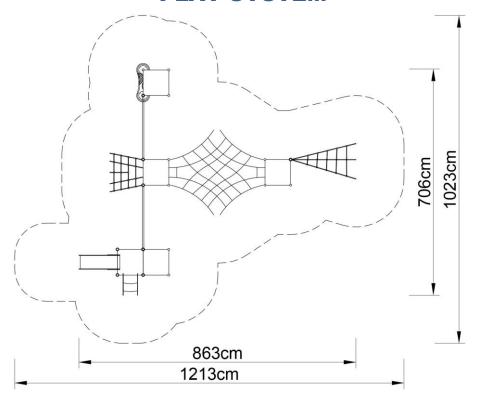

# Technical data:

☑ Length: 863 cm
☑ Width: 706 cm
☑ Height: 350 cm

☑ Platform height: 60, 80, 100, 120 cm