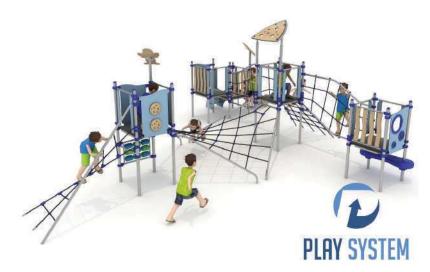

# Set contains:

- □ LLDPE entry step,

- Single slide for 120cm. platform,
- □ 1 XOX panel in staineless steel frame,

**PLAY SYSTEM** https://playsystem.com.vn/

# Technical data:

☑ Length: 863 cm
☑ Width: 706 cm
☑ Height: 350 cm

☑ Platform height: 60, 80, 100, 120 cm

### **Materials:**

- ☐ Galvanized steel platforms, powder coated with polyester paint, 15mm thickness antiskid HDPE floor,
- Panels and roof 10mm thickness HPL sheets, uv stabilized, made for outside use.
- ☑ Slides made of stainless steel and of HPL sheets, UV proof. Wooden color.
- ☑ Clamps and connectors made of aluminum casting,