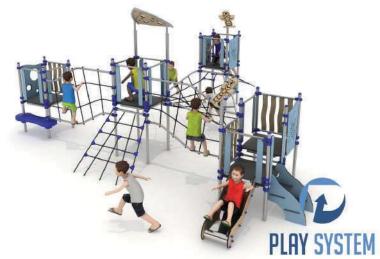

# Set contains:

- □ LLDPE entry step,

- Single slide for 120cm. platform,
- □ 1 XOX panel in staineless steel frame,

**PLAY SYSTEM** https://playsystem.com.vn/

# Technical data:

☑ Length: 863 cm
☑ Width: 706 cm
☑ Height: 350 cm

☑ Platform height: 60, 80, 100, 120 cm

### **Materials:**

- ☐ Galvanized steel platforms, powder coated with polyester paint, 15mm thickness antiskid HDPE floor,
- Panels and roof 10mm thickness HPL sheets, uv stabilized, made for outside use.
- ☑ Slides made of stainless steel and of HPL sheets, UV proof. Wooden color.
- ☑ Clamps and connectors made of aluminum casting,