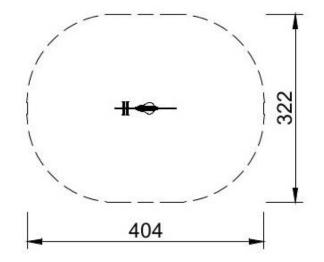

### Technical data:

| length:             | 107cm                |
|---------------------|----------------------|
| width:              | 26 cm                |
| height:             | 84 cm                |
| height of the seat: | 50 cm                |
| free fall height:   | 50 cm                |
| fall zone:          | 404 x 322 cm         |
| safety standard:    | EN 1176-1, EN 1176-6 |
| number of users:    | 1                    |
| age range:          | 3-6.                 |