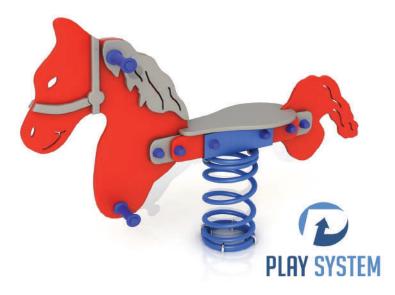

### PLAYSYSTEM RE0002

Swinging device - seat with handles and leg support, attached at the free end of the spring fixed in the ground. The spring and metal materials are made of powder-coated galvanized steel. Elements made of HDPE board, colored in full mass, which gives complete resistance to discoloration and UV radiation. Connecting elements, i.e. screws, etc. made of stainless steel. Play equipment must be installed on a safe surface.

### Technical data:

| length:             | 107cm                |
|---------------------|----------------------|
| width:              | 26 cm                |
| height:             | 84 cm                |
| height of the seat: | 50 cm                |
| free fall height:   | 50 cm                |
| fall zone:          | 404 x 322 cm         |
| safety standard:    | EN 1176-1, EN 1176-6 |
| number of users:    | 1                    |
| age range:          | 3-6.                 |

#### Materials:

spring and metal materials made of powder-coated galvanized steel, panels and seat made of HDPE sheet, handles and leg rests made of polyamide plastic,