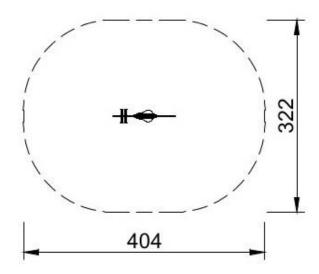

# **Technical data:**

length: 80 cm width: 26 cm height: 88 cm height of the seat: 50 cm free fall height: 50 cm

fall zone: 404 x 322 cm

safety standard: EN 1176-1, EN 1176-6

number of users: 1 age range: 3-6