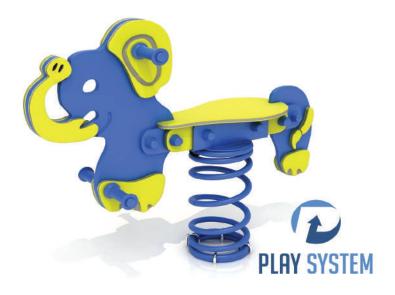

#### **PLAYSYSTEM RE0003**

Swinging device - seat with handles and leg support, attached at the free end of the spring fixed in the ground. The spring and metal materials are made of powder-coated galvanized steel. Elements made of HDPE board, colored in full mass, which gives complete resistance to discoloration and UV radiation. Connecting elements, i.e. screws, etc. made of stainless steel. Play equipment must be installed on a safe surface.

# **Technical data:**

length: 80 cm width: 26 cm height: 88 cm height of the seat: 50 cm free fall height: 50 cm

fall zone: 404 x 322 cm

safety standard: EN 1176-1, EN 1176-6

number of users: 1 age range: 3-6

#### **Materials:**

spring and metal materials made of powder-coated galvanized steel, panels and seat made of HDPE sheet, handles and leg rests made of polyamide plastic.