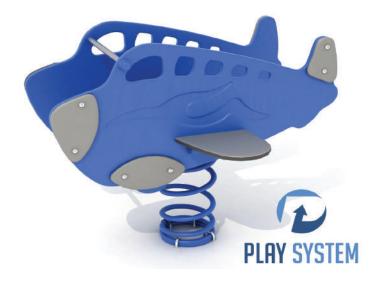

## **PLAYSYSTEM RE3005**

Swinging device - body with handles and leg support, fixed to a 18x180x360mm steel spring. A rocker fastened to the ground with a steel anchor. The body is made of HDPE board, colored in full mass, which gives complete resistance to discoloration and UV radiation. Connecting elements, i.e. screws, etc. made of stainless steel.

### Technical data:

Length: 85 cm Width: 38 cm Height: 74 cm Height of the seat: 45 cm Free fall height: 45 cm Fall zone: 400 x 400 cm Safety norms: PN-EN 1176-1; PN-EN 1176-6 Number of users: 1 Age range: 3-6 years

### Materials:

Galvanized and powder coated steel, Spring powder coated steel 400 x 200 x 20 mm HDPE sheet.