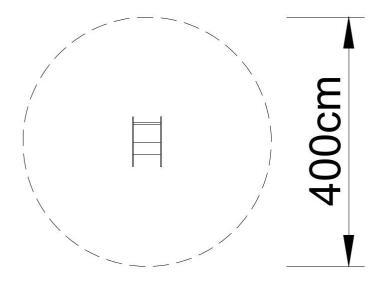

### Technical data:

Length: 85 cm Width: 38 cm Height: 74 cm Height of the seat: 45 cm Free fall height: 45 cm Fall zone: 400 x 400 cm Safety norms: PN-EN 1176-1; PN-EN 1176-6 Number of users: 1 Age range: 3-6 years