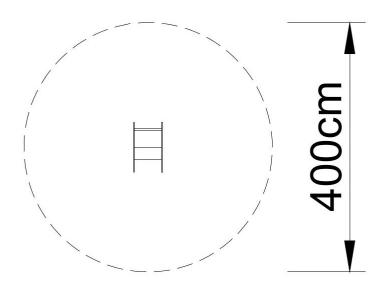

# **Technical data:**

Length: 76 cm Width: 50 cm Height: 80 cm

Height of the seat: 45 cm Free fall height: 45 cm Fall zone: 400 x 400 cm

Safety norms: PN-EN 1176-1; PN-EN 1176-6

Number of users: 1 Age range: 3-6 years