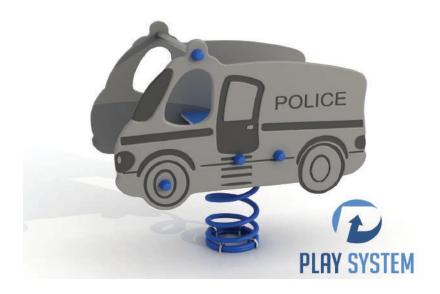

### **PLAYSYSTEM RE3012**

Swinging device - body with handles and leg support, fixed to a 18x180x360mm steel spring. A rocker fastened to the ground with a steel anchor. The body is made of HDPE board, colored in full mass, which gives complete resistance to discoloration and UV radiation. Connecting elements, i.e. screws, etc. made of stainless steel.

# **Technical data:**

Length: 76 cm Width: 50 cm Height: 80 cm

Height of the seat: 45 cm Free fall height: 45 cm Fall zone: 400 x 400 cm

Safety norms: PN-EN 1176-1; PN-EN 1176-6

Number of users: 1 Age range: 3-6 years

#### **Materials:**

Galvanized and powder coated steel, Spring powder coated steel 400 x 200 x 20 mm HDPE sheet.