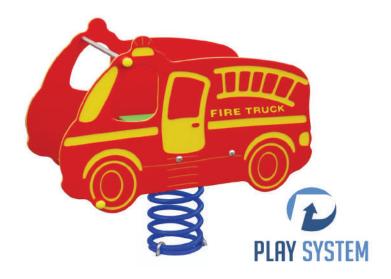

### **PLAYSYSTEM RE3014**

Swinging device - body with handles and leg support, fixed to a 18x180x360mm steel spring. A rocker fastened to the ground with a steel anchor. The body is made of HDPE board, colored in full mass, which gives complete resistance to discoloration and UV radiation. Connecting elements, i.e. screws, etc. made of stainless steel.

# **Technical data:**

Length: 76 cm Width: 50 cm Height: 80 cm

Height of the seat: 45 cm Free fall height: 45 cm Fall zone: 400 x 400 cm

Safety norms: PN-EN 1176-1; PN-EN 1176-6

Number of users: 1 Age range: 3-6 years

#### **Materials:**

Galvanized and powder coated steel, Spring powder coated steel 400 x 200 x 20 mm HDPE sheet.