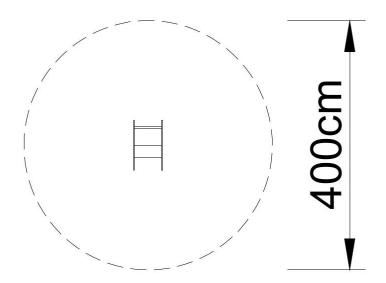

# **Technical data:**

Length: 76 cm Width: 50 cm Height: 80 cm

Height of the seat: 45 cm Free fall height: 45 cm Fall zone: 400 x 400 cm

Safety norms: PN-EN 1176-1; PN-EN 1176-6

Number of users: 1 Age range: 3-6 years