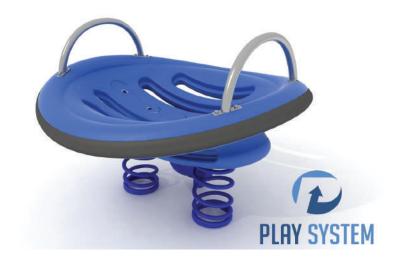

#### **PLAYSYSTEM RE6014**

A swing device designed for two people for public playgrounds. The device consists of a seat, two handles and two springs.

The seat is created in a modern rotomolding technology from LLDPE material. As a result, it's resistant to weather conditions and UV radiation.

Safety is ensured by fixing rubber bumpers made of EPDM material around the circumference of the seat. Available colors: yellow, blue, red, green.

PLAY SYSTEM https://www.playsystem.com.vn/