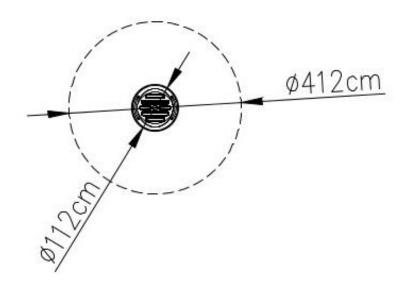

# **Technical data:**

diameter: 112 cm
height: 100 cm
Fall zone: ø412 cm
safety standard: EN-1176-2