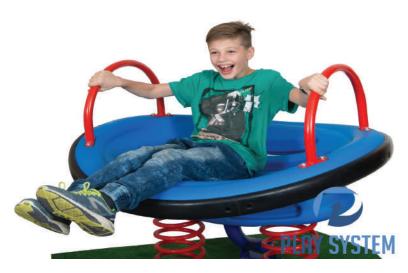

#### **PLAYSYSTEM RE6014**

A swing device designed for two people for public playgrounds. The device consists of a seat, two handles and two springs.

The seat is created in a modern rotomolding technology from LLDPE material. As a result, it's resistant to weather conditions and UV radiation.

Safety is ensured by fixing rubber bumpers made of EPDM material around the circumference of the seat. Available colors: yellow, blue, red, green.

PLAY SYSTEM https://www.playsystem.com.vn/