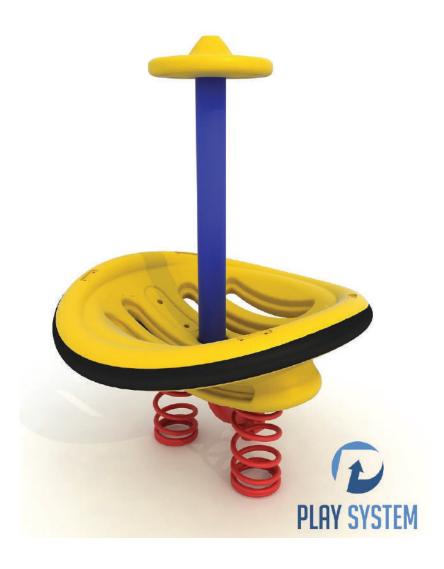

#### **PLAYSYSTEM RE6015**

A swing device designed for two people for public playgrounds. The device consists of a seat, a post with a steering wheel and two springs.

The seat is created in a modern rotomolding technology from LLDPE material. As a result, it's resistant to weather conditions and UV radiation.

Safety is ensured by fixing rubber bumpers made of EPDM material around the circumference of the seat. Available colors: yellow, blue, red, green.

PLAY SYSTEM https://www.playsystem.com.vn/