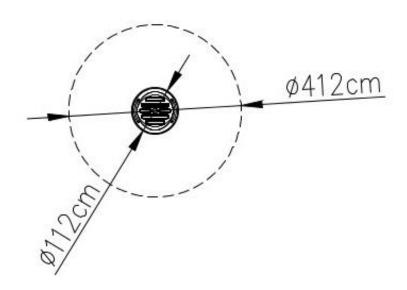

# **Technical data:**

diameter: 112 cm
height: 155 cm
Fall zone: ø412 cm
safety standard: EN-1176-2