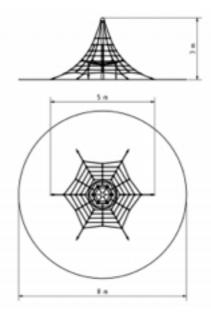

### Basic information

Age category 3 - 14 years
Minimum area 8 m x 8 m
Equipment measurements (lxwxh): 5 m x 5 m x 3 m

Free fall height; 1 m Load capacity: 2160 kg Max. number of users: 40

Fall zone: EN 1177 Grass surface