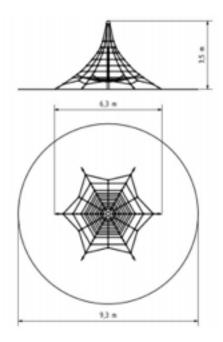

### Basic information

Age category 3 - 14 years
Minimum area 9,3 m x 9,3 m
Equipment measurements (bwxh): 6,3 m x 6,3 m x 3,5 m

Free fall height: 1 m Load capacity: 2268 kg Max. number of users: 42

Fall zone: EN 1177 Grass surface Designation: exterior