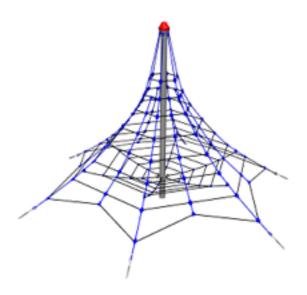

## Description

The support pillar of the rope pyramid is made from structural steel with a diameter of 114 mm. The pillar is protected against corrosion by hot-dip galvanizing and fixed in a concrete bed. The ropes are made using HERKULES material (16 mm thick ropes made from polypropylene with a steel internal core) and are connected with plastic or aluminium joints. The turnbuckles are stainless steel. All fastening material is galvanized or stainless steel.